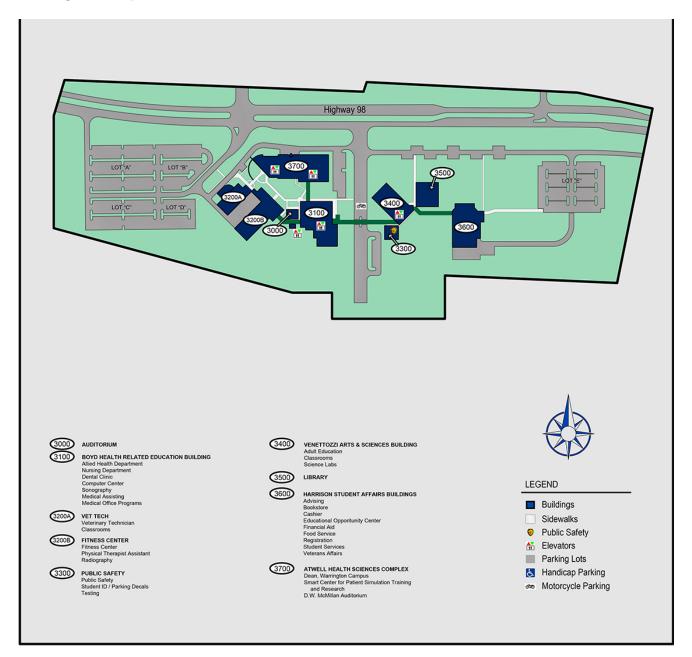

# CAMPUSES AND CENTERS

# **CAMPUSES AND CENTERS**

DISTRICT OFFICE Pensacola Campus 1000 College Boulevard Pensacola, Florida 32504-8998 (850) 484-1000(888) 897-3605 www.pensacolastate.edu

Milton Campus 5988 Highway 90 Milton, Florida 32583-1798 (850) 484-4400

Warrington Campus 5555 West Highway 98 Pensacola, Florida 32507-1097 (850) 484-2200

Downtown Center 418 West Garden Street Pensacola, Florida 32502-4731 (850) 484-1374

Century Center 440 East Hecker Road Century, Florida 32535-2819 (850) 471-4622

South Santa Rosa Center 5075 Gulf Breeze Parkway Gulf Breeze, Florida 32563-9334 (850) 471-4630

Truck Driver Training Facility 5957 Jeff Ates Road Milton, FL 32583 (850) 484-1795

# **CAMPUS MAPS**

#### **Pensacola Campus**



#### **Milton Campus**



#### **Warrington Campus**



### **Century Center**



2 Storage Building

## **South Santa Rosa Center**