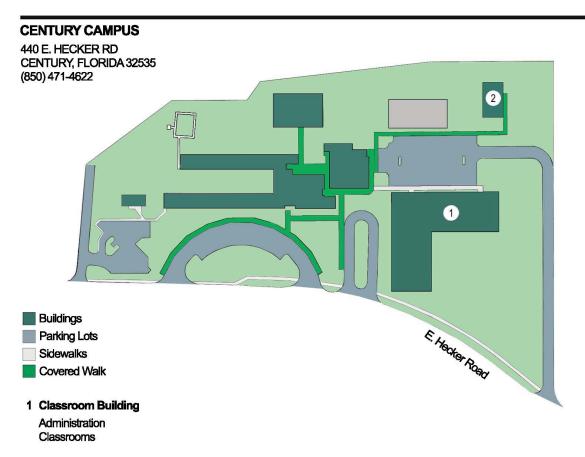

# **CAMPUSES AND CENTERS**

DISTRICT OFFICE Pensacola Campus 1000 College Boulevard Pensacola, Florida 32504-8998 (850) 484-1000(888) 897-3605 www.pensacolastate.edu

Milton Campus 5988 Highway 90 Milton, Florida 32583-1798 (850) 484-4400

Warrington Campus 5555 West Highway 98 Pensacola, Florida 32507-1097 (850) 484-2200

Downtown Center 418 West Garden Street Pensacola, Florida 32502-4731 (850) 484-1374

Century Center 440 East Hecker Road Century, Florida 32535-2819 (850) 471-4622

South Santa Rosa Center 5075 Gulf Breeze Parkway Gulf Breeze, Florida 32563-9334 (850) 471-4630

Truck Driver Training Facility 5957 Jeff Ates Road Milton, FL 32583 (850) 484-1795

# **CAMPUS MAPS**

#### **Pensacola Campus**



#### **Milton Campus**



#### **Warrington Campus**



### **Century Center**



2 Storage Building

## **South Santa Rosa Center**