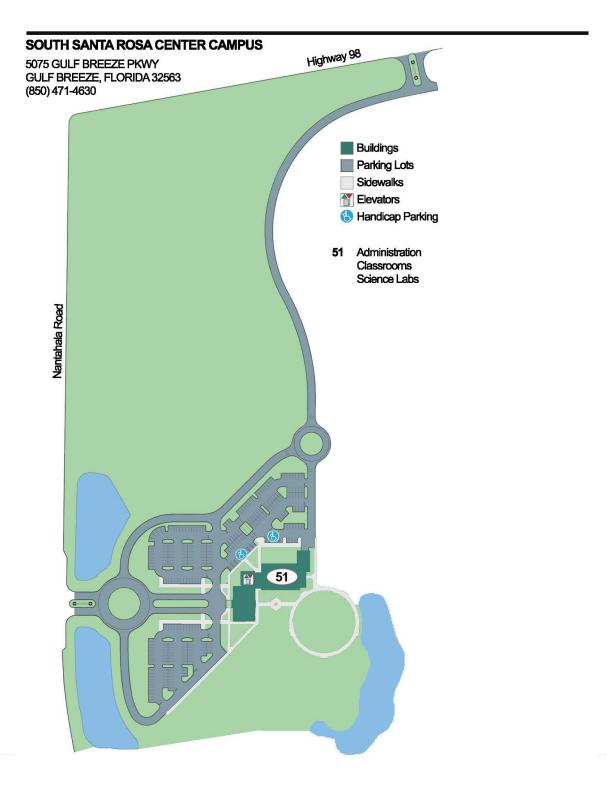

Campus 1000 College Boulevard Pensacola, Florida 32504-8998 (850) 484-1000(888) 897-3605 www.pensacolastate.edu

Milton Campus 5988 Highway 90 Milton, Florida 32583-1798 (850) 484-4400

Warrington Campus 5555 West Highway 98 Pensacola, Florida 32507-1097 (850) 484-2200

Downtown Center 418 West Garden Street Pensacola, Florida 32502-4731 (850) 484-1374

Century Center 440 East Hecker Road Century, Florida 32535-2819 (850) 471-4622

South Santa Rosa Center 5075 Gulf Breeze Parkway Gulf Breeze, Florida 32563-9334 (850) 471-4630

Truck Driver Training Facility 5957 Jeff Ates Road Milton, FL 32583 (850) 484-1795

# **CAMPUS MAPS**

#### **Pensacola Campus**



#### **Milton Campus**



#### **Warrington Campus**



### **Century Center**



2 Storage Building

## **South Santa Rosa Center**