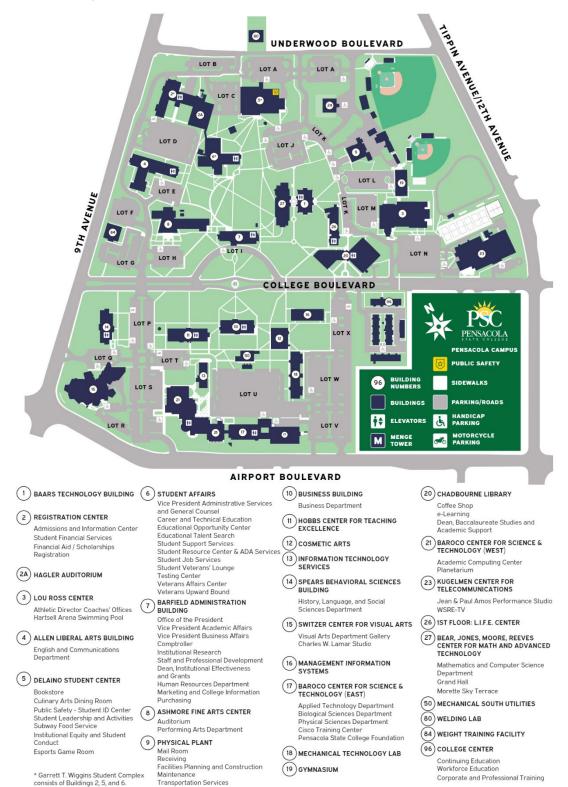

# CAMPUSES AND CENTERS

# **CAMPUSES AND CENTERS**

DISTRICT OFFICE Pensacola Campus 1000 College Boulevard Pensacola, Florida 32504-8998 (850) 484-1000(888) 897-3605 www.pensacolastate.edu

Milton Campus 5988 Highway 90 Milton, Florida 32583-1798 (850) 484-4400

Warrington Campus 5555 West Highway 98 Pensacola, Florida 32507-1097 (850) 484-2200

Downtown Center 418 West Garden Street Pensacola, Florida 32502-4731 (850) 484-1374

Century Center 440 East Hecker Road Century, Florida 32535-2819 (850) 471-4622

South Santa Rosa Center 5075 Gulf Breeze Parkway Gulf Breeze, Florida 32563-9334 (850) 471-4630

Truck Driver Training Facility 5957 Jeff Ates Road Milton, FL 32583 (850) 484-1795

# **CAMPUS MAPS**

#### **Pensacola Campus**



#### **Milton Campus**



#### **Warrington Campus**



### **Century Center**



2 Storage Building

## **South Santa Rosa Center**