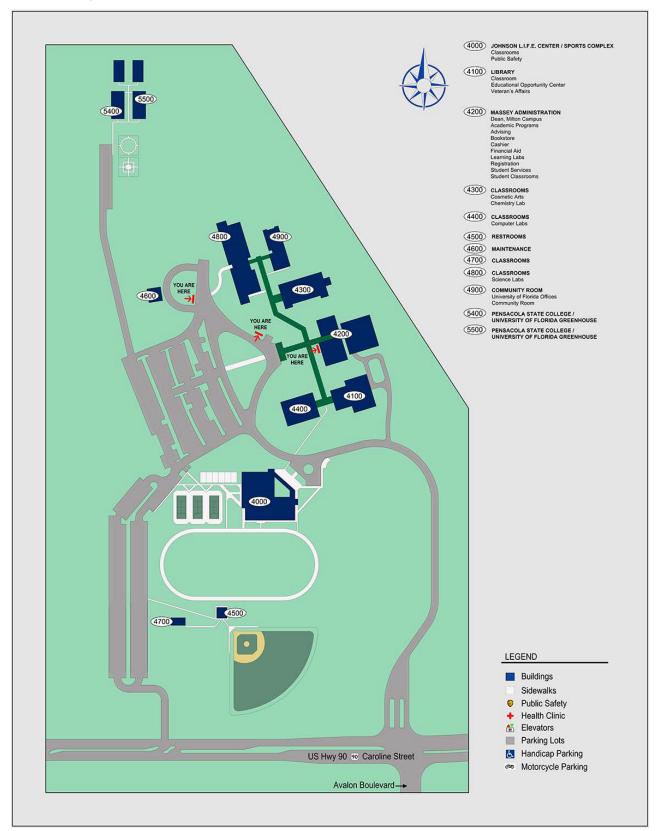

# CAMPUSES AND CENTERS

# **CAMPUSES AND CENTERS**

DISTRICT OFFICE Pensacola Campus 1000 College Boulevard Pensacola, Florida 32504-8998 (850) 484-1000(888) 897-3605 www.pensacolastate.edu

Milton Campus 5988 Highway 90 Milton, Florida 32583-1798 (850) 484-4400

Warrington Campus 5555 West Highway 98 Pensacola, Florida 32507-1097 (850) 484-2200

Downtown Center 418 West Garden Street Pensacola, Florida 32502-4731 (850) 484-1374

Century Center 440 East Hecker Road Century, Florida 32535-2819 (850) 471-4622

South Santa Rosa Center 5075 Gulf Breeze Parkway Gulf Breeze, Florida 32563-9334 (850) 471-4630

Truck Driver Training Facility 5957 Jeff Ates Road Milton, FL 32583 (850) 484-1795

# **CAMPUS MAPS**

#### **Pensacola Campus**



#### **Milton Campus**



#### **Warrington Campus**



### **Century Center**



2 Storage Building

## **South Santa Rosa Center**